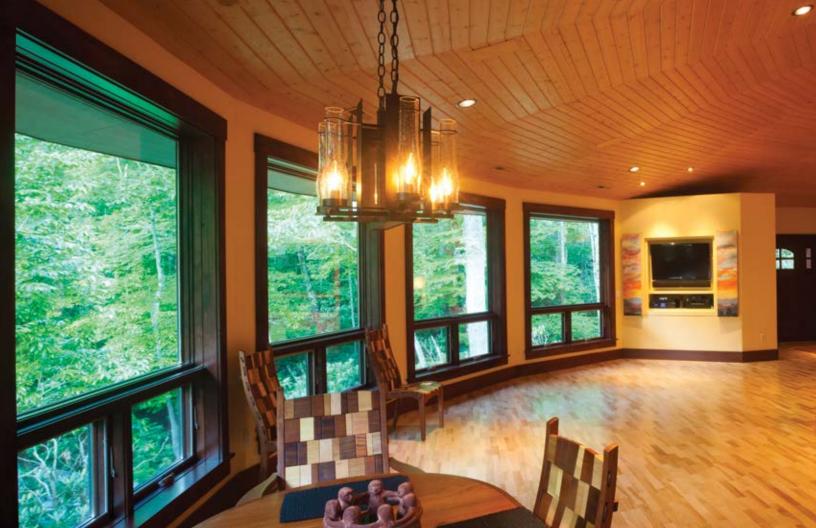

#### Panoramic View Bring the Outdoors In

The gentle curve of a Deltec circular home embraces your surroundings, giving you sweeping views unsurpassed by traditional style homes.

Enjoy a spectacular vista from every room in your house.

"The Deltec design provides a complete panoramic view. It fits so perfectly in its surroundings, it's as though it came from and is part of nature itself."

Sheldon H. - Lake Martin, AL