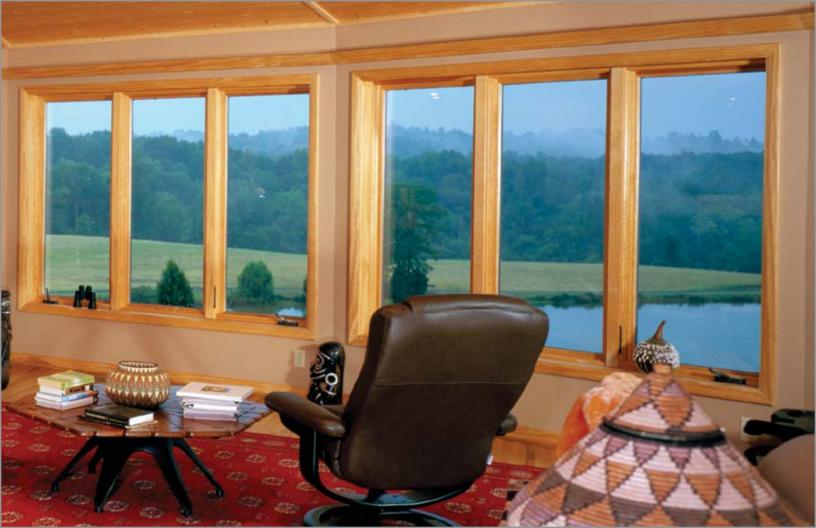

#### Panoramic View Bring the Outdoors In

The gentle curve of a Deltec circular home embraces your surroundings, giving you sweeping views unsurpassed by traditional style homes.

Enjoy a spectacular vista from every room in your house.

"The Deltec design provides a complete panoramic view. It fits so perfectly in its surroundings, it's as though it came from and is part of nature itself."

Sheldon H. - Lake Martin, AL