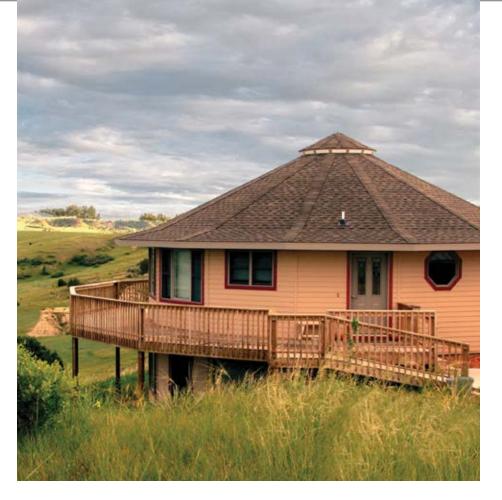

## Safe, Secure, Resilient

High Performance in Challenging Environmental Conditions

With thousands of Deltec homes in hurricane-prone areas, our homeowners have never lost a home to high winds. Typically, the worst hurricane damage experienced by Deltec owners is a few lost shingles.

The superior structural design and aerodynamics of a Deltec home can help protect your loved ones and valuables from the fury of Mother Nature. Our engineering and planning teams have the experience to design your home for any high wind or seismic condition.