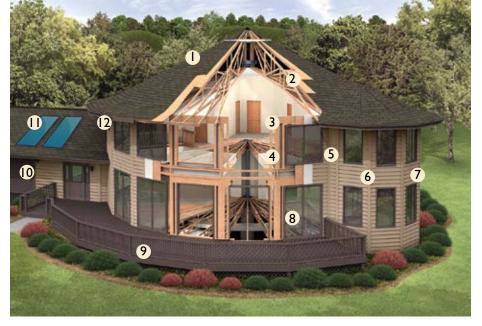

# Anatomy of a High Wind & Hurricane Resistant Home "I went through Floyd and Frances, with

wind speeds at 150 mph. There was no damage at all to my Deltec."

Jerry O., Cat Island, Bahamas

"Our 21 year old Deltec home survived Hurricane Frances in Melbourne Beach. We were hit with 105 mph winds for 18 hours. Our total damage was three ridge cap shingles—not one drop of water or damage anywhere."

Ken F., Melbourne Beach, Florida

"Having experienced 4 hurricanes in 5 years, 2 of which were category 4 or higher, with absolutely no damage I can truly attest to the quality of engineering and structural integrity of a Deltec home." James S. Green Turtle Cay – Abaco, Bahamas SHAPE - (1) Aerodynamic building envelope works with nature, allows winds to flow around the house. (2) Reinforced clear span roof allows for optimum pitch for wind deflection and reduced lift (3) Circular shape efficiently transfers environmental loads

ENGINEERING – (4) Roof and floor trusses radiate from the center of house, helping it remain intact by (5) spreading force of high winds throughout structure instead of allowing it to build up in one area

MATERIAL EXCELLENCE – (6) Superior materials and design result in stronger, more durable structure. Machine rated 2400 psi framing lumber used in trusses and walls is twice as strong as typical framing material (7) Five Ply 5/8" plywood sheathing used instead of OSB on exterior walls, roof and floor; strengthens home and prevents flying debris from penetrating structure (8) Reinforced windows with impact glass prevent wind and water from entering home

CONNECTIONS – Emphasis on maintaining continuous load paths and strong connections between the roof, exterior walls, floor systems and foundation. (9) Oversized truss hangers keep roof anchored to walls (10) Multiple construction ties from walls to floor system and (11) continuous metal strapping from roof trusses to foundation help maintain stability and transfer shear forces

SUSTAINABILITY – Utilization of products and construction techniques enhance livability in the event of prolonged power outage. (12) Solar water heater provides uninterrupted hot water (13) Enhanced insulation maintains balanced temperature inside home (14) Reflective metal roof helps reduce radiant heat gain in home (15) Passive solar design helps heat and cool building through appropriate shading and window placement