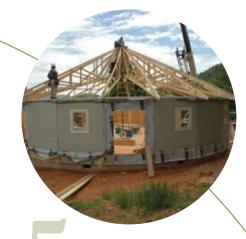

# Simple to Build

Precision-Engineered to Exacting Standards

The panelization process used by the Deltec Building System is specifically designed to allow for a fast and easy build by you or your local builder.

The wall panels typically include installed windows and siding, which allows your home to be dried in and weather-tight in just a few days.

Deltec ships homes worldwide, where they are assembled and finished by local labor. On-site technical assistance is available when desired.

#### Step Four: Production Begins Fabrication of your new home begins in our facility. Once finished, your home package is ready for delivery to your jobsite.

#### **Step Five: Delivery** Your home is delivered

and typically can be dried in within 5-7 days.