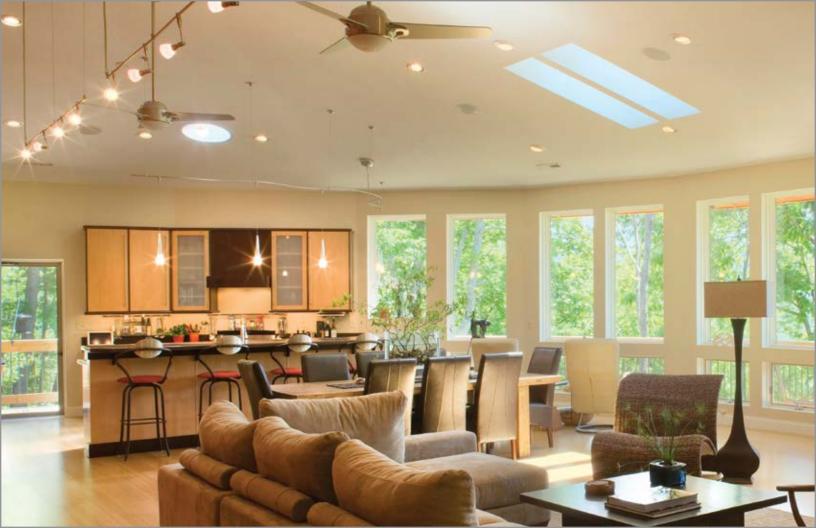

#### Panoramic View Bring the Outdoors In

The gentle curve of a Deltec circular home embraces your surroundings, giving you sweeping views unsurpassed by traditional style homes.

Enjoy a spectacular vista from every room in your house.

"The Deltec design provides a complete panoramic view. It fits so perfectly in its surroundings, it's as though it came from and is part of nature itself."

Sheldon H. - Lake Martin, AL