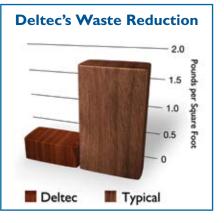

# Green by Design

Building Your Sustainable Home in Sustainable Ways

Every Deltec home is produced with 100% renewable energy and creates 78% less waste than the average sitebuilt home.

We practice sustainable manufacturing in our facility, conserving electricity, using renewable energy and striving towards zero waste by 2016.

**83.8%** of Deltec excess construction waste is recycled

**16.2%** of Deltec excess construction waste is sent to landfill

Our goal: 0%

"Our Deltec home is so energy efficient, the the bills from the last six years average \$48.66 per month for our 2100 sq ft. home. Unbelievable, what more can I say!"