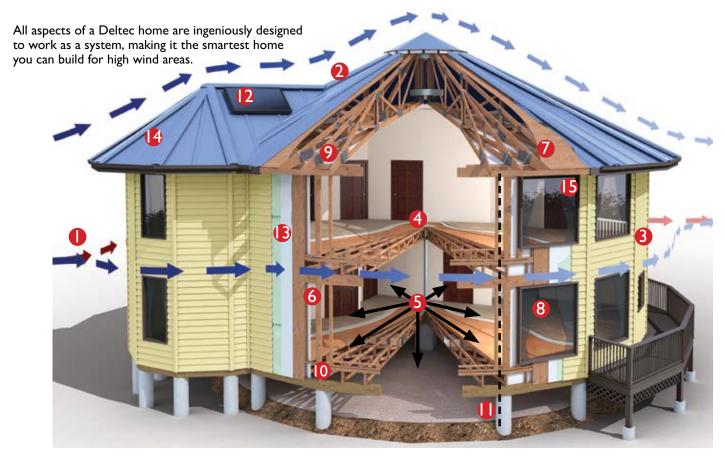

# Anatomy of a High Wind & Hurricane Resistant Home "I went through Floyd and Frances, with

wind speeds at 150 mph. There was no damage at all to my Deltec."

Jerry O., Cat Island, Bahamas

"Our 21 year old Deltec home survived Hurricane Frances in Melbourne Beach. We were hit with 105 mph winds for 18 hours. Our total damage was three ridge cap shingles—not one drop of water or damage anywhere."

Ken F., Melbourne Beach, Florida

"Having experienced 4 hurricanes in 5 years, 2 of which were category 4 or higher, with absolutely no damage I can truly attest to the quality of engineering and structural integrity of a Deltec home." James S. Green Turtle Cay – Abaco, Bahamas SHAPE - (1) Aerodynamic building envelope works with nature, allows winds to flow around the house. (2) Reinforced clear span roof allows for optimum pitch for wind deflection and reduced lift (3) Circular shape efficiently transfers environmental loads

ENGINEERING – (4) Roof and floor trusses radiate from the center of house, helping it remain intact by (5) spreading force of high winds throughout structure instead of allowing it to build up in one area

MATERIAL EXCELLENCE – (6) Superior materials and design result in stronger, more durable structure. Machine rated 2400 psi framing lumber used in trusses and walls is twice as strong as typical framing material (7) Five Ply 5/8" plywood sheathing used instead of OSB on exterior walls, roof and floor; strengthens home and prevents flying debris from penetrating structure (8) Reinforced windows with impact glass prevent wind and water from entering home

CONNECTIONS – Emphasis on maintaining continuous load paths and strong connections between the roof, exterior walls, floor systems and foundation. (9) Oversized truss hangers keep roof anchored to walls (10) Multiple construction ties from walls to floor system and (11) continuous metal strapping from roof trusses to foundation help maintain stability and transfer shear forces

SUSTAINABILITY – Utilization of products and construction techniques enhance livability in the event of prolonged power outage. (12) Solar water heater provides uninterrupted hot water (13) Enhanced insulation maintains balanced temperature inside home (14) Reflective metal roof helps reduce radiant heat gain in home (15) Passive solar design helps heat and cool building through appropriate shading and window placement