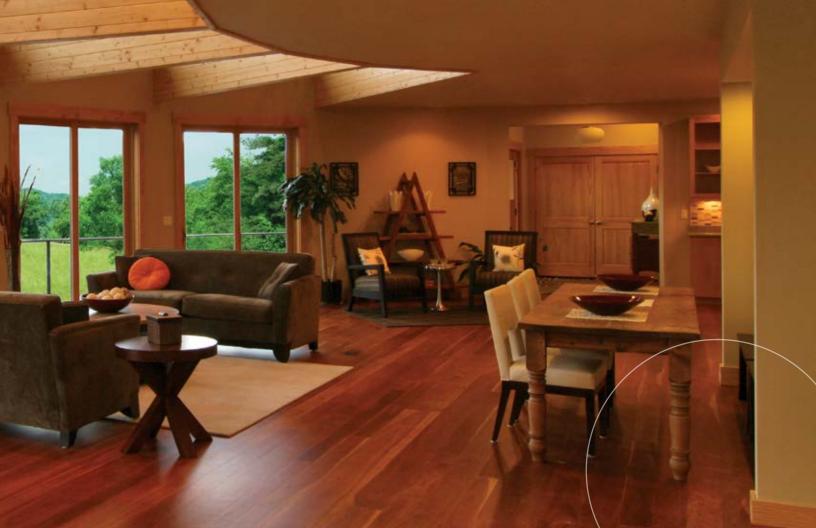

## Flexible by Design Offering Endless Possibilities

The Deltec Building System allows for an open, flexible living space. Free from the necessity of load-bearing interior walls, you now have complete control of your floor plan design.

Build your home without compromising beauty, versatility or functionality. Whether it's 300 square feet or 7,500 square feet, Deltec's got you covered.

See page 15 for model size information.