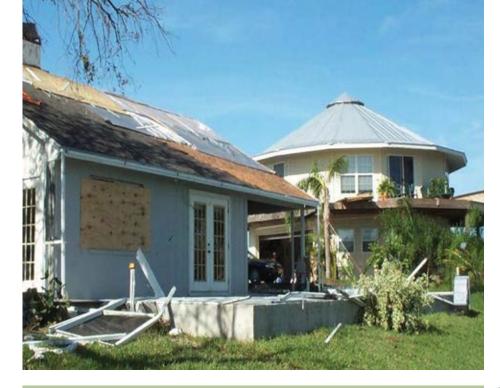

Sharon S., Helena, MT

"Our Deltec home served as a refuge for 12 adults and 7 children after the local shelter lost its roof during Charley. The winds reached 178 mph. We also were hit by Hurricane Jeanne. The only damage we had were a few missing tiles."

Alice P. - Arcadia, FL

## Safe, Secure, Resilient

High Performance in Challenging Environmental Conditions

With thousands of Deltec homes in hurricane-prone areas, our homeowners have never lost a home to high winds. Typically, the worst hurricane damage experienced by Deltec owners is a few lost shingles.